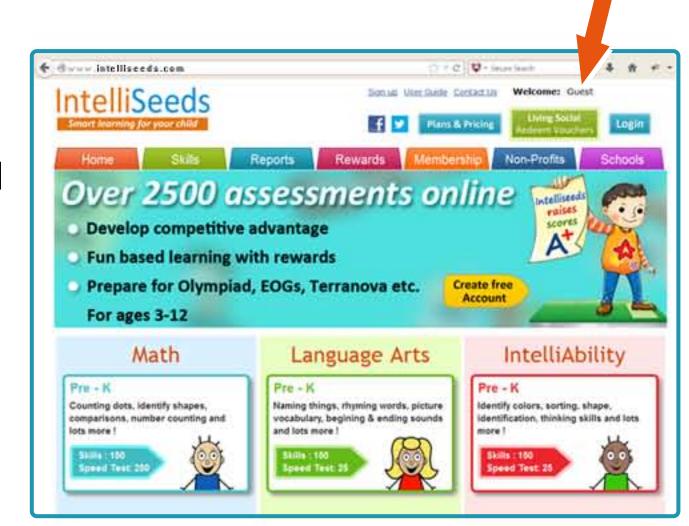

## Getting started

- If you are new to Intelliseeds Learning and have not logged in, you will see 'Guest' in the top right hand corner of the page.
- Click on the Login button at the top right hand corner and you will be redirected to the login page.