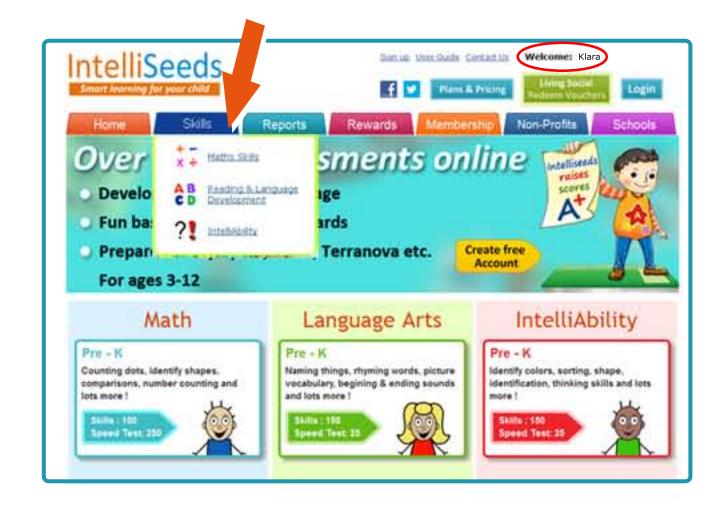

### Choose your subject

- > Bring the cursor on the skills tab, a drop down menu will show the three subjects.
- > Click the subject you want to start with.