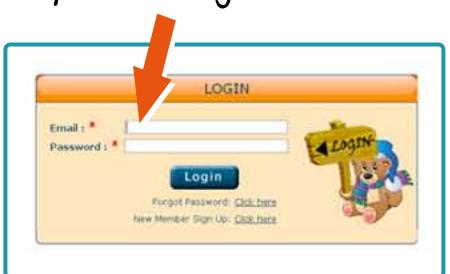

## 2 Login to your IntelliSeeds account

> Enter your email id and password and click on the login button.